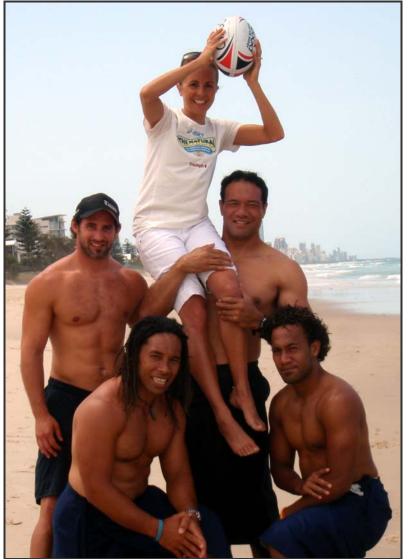

#### MEDIA MANAGEMENT

Hanson Media GroupMedia Manager:Ian Hanson 0407385160Media Centre Manager:Kim Hamilton 0438443406www.hansonmediagroup.com.au

WHAT A LINE OUT: Olympic golden girl Emma Snowsill hoisted high by English Rugby 7s legend Ben Gollings and Samoan great Brian Lima with support from Eta Tusitala (front left) and Morgan Salesa.